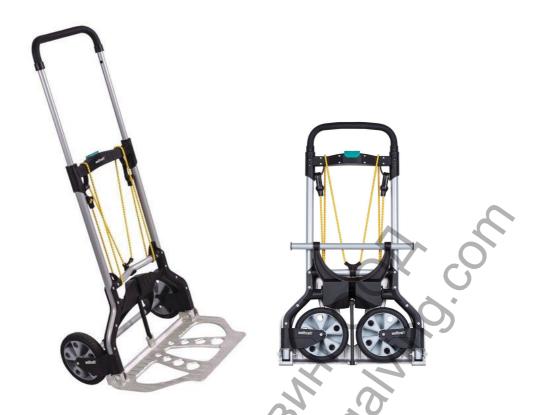

## 1 TS 850 - transport system

## The hand truck for all your needs – convenient and spacesaving

- thanks to the clever fast-fold mechanism always close at hand
- retractable handlebar with central lock button for convenient use
- easy tilting with the sturdy transverse rod
- rounded pivot bar ideal for transporting round objects
- rounded handle bar for the comfortable handling of even bulky items
- highly versatile, thanks to the smart 3-point fixings with many fitting options
- the height of 110 cm allows easy handling and transportation
- large profile wheels suitable for use on steps and outside
- packaging: sleeve

| Technical data                |                      |
|-------------------------------|----------------------|
| max. height                   | 1,100 mm             |
| max. load hand truck function | 100 kg               |
| dimensions mounted:           | 540 x 1,110 x 470 mm |
| dimensions folded:            | 500 x 820 x 77 mm    |
| weight:                       | 5.6 kg               |